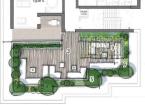

### Block B Roof Garden 2

#### **BLOCK B 8TH FLOOR ROOF GARDEN**

The roof garden on the Block B8th floor terrace continues the design choices made for the other roof terraces and therefore allows in the same manner for ample socializing and green space whilst enjoying views into the wider landscape.

- 1. Resin bound gravel surface
- Concrete flag paving to allotment area
   Composite timber decking to lounge area

- Small specimen tree planting
   Raised planters with ornamental planting
- 7. Ornamental flowerbed
- 8. Arbour
- Pergola
   Raised planter with integrated timber seating
- 11. Raised planterbeds to growing garden 12. Central feature to Lawn (Astro turf) area

Plan of 8th floor Roof Garden Block B

Axonometric view of 6th floor roof garden Block B