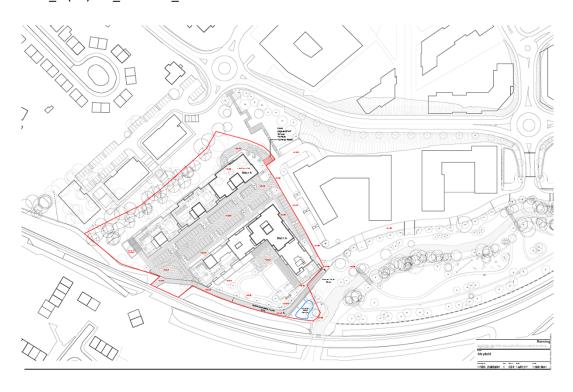

# 17003\_AD(20)426\_Block B\_Car Park Bay Elevation\_Rev A

17003\_SI(00)001\_Site Plan\_Rev I