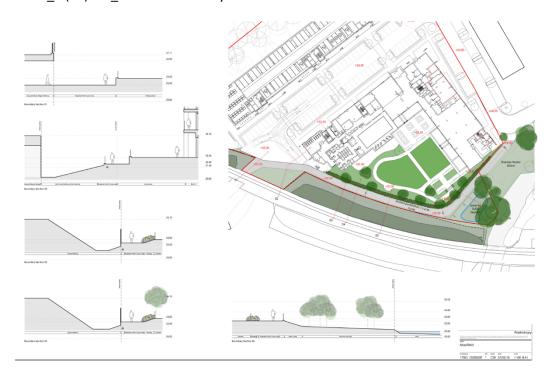

# 17003\_AD(20)426\_Block B\_Car Park Bay Elevation\_Rev A



17003\_SI(00)001\_Site Plan\_Rev I



# 17003\_SI(00)020\_Pedestrian and Cycle shared route



# Block A Roof Garden

# **BLOCK A 6TH FLOOR ROOF GARDEN**





- Resin bound gravel surface
   Concrete flag paving to seating area and allotment
   Composite timber decking to lounge area
   Astro-tuff to central lawn area
   Small specimen tree planting
   Resized planters with onamental planting
   Oramental flowerbed
   Autour
   Pergola
   Raised planters with integrated timber seating
   Raised planters to growing garden





Plan of Roof Garden at East Wing

### Block B Roof Garden 2

#### **BLOCK B 8TH FLOOR ROOF GARDEN**

The roof garden on the Block B8th floor terrace continues the design choices made for the other roof terraces and therefore allows in the same manner for ample socializing and green space whilst enjoying views into the wider landscape.



- 1. Resin bound grav