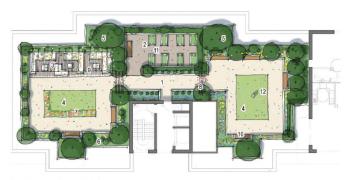

### Block B Roof Garden 2

#### **BLOCK B 8TH FLOOR ROOF GARDEN**

The roof garden on the Block B8th floor terrace continues the design choices made for the other roof terraces and therefore allows in the same manner for ample socializing and green space whilst enjoying views into the wider landscape.

- 1. Resin bound gravel surface
- Concrete flag paving to allotment area
   Composite timber decking to lounge area

- Small specimen tree planting
   Raised planters with ornamental planting
- 7. Ornamental flowerbed
- 8. Arbour
- Pergola
   Raised planter with integrated timber seating
- 11. Raised planterbeds to growing garden 12. Central feature to Lawn (Astro turf) area

Plan of 8th floor Roof Garden Block B

Axonometric view of 6th floor roof garden Block B