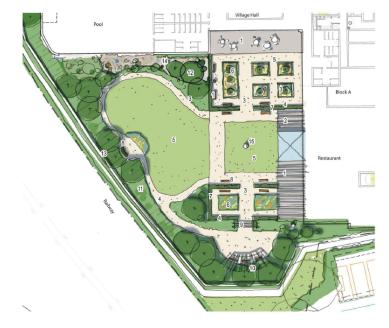

### Courtyard Garden

#### **GROUNDFLOOR COURTYARD GARDEN**

The landscape garden within the courtyard is for residents, staff and visitors to enjoy, it will provide a beautiful setting to look out on to and use as an informal recreational area allowing for the creation of a small sanctuary garden within. The theme of the real randscape is an English Countryside Garden with a contemporary twist, where formal gardens and terraces are offset by september coutes with more naturalistic planting and the contemporary twist, where formal gardens and terraces are offset by september coutes with more naturalistic planting and the contemporary twist, where formal gardens and the contemporary twist, where formal gardens and the contemporary twist of the contemporary twist of the contemporary twist. The contemporary twist of the cont

- Concrete flag paving to terraces with seating and outdoor dining

- Concrete hap paying to terraces with seat.
   Pergola structures with partial full cover
   Resin bound gravel surface
   Unbound gravel surface
   Formal lawn area
   Ornamental flowerbeds
   Town of the surface surface surface surface
   A consental flowerbeds
   A bow us for formal surface surface.

- 8. Timber and stainless steel benches
  9. Arbour to formal garden entrance
  10. Curved pergola with seating
  11. Ornamental shrub planting
  12. Specimen tree planting
  13. Proposed retaining wall with metal balustrade
  14. Zen viewing garden to be enjoyed from interior pool area

#### Plan of Courtyard Garden