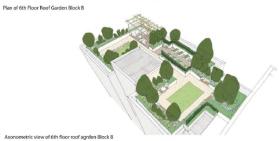

#### Block B Roof Garden

#### **BLOCK B 6TH FLOOR ROOF GARDEN**

- Resin bound gravel surface
   Concrete flag paving to allotment area
   Composite timber decking to lounge area
   A stro-turf to central law narea
   Small specimen tree planting
   Reside planters with ornamental planting
   Omamental flowerbed

- Arbour
   Pergola
   Raised planter with integrated timber seating
   Raised planters to growing garden
   Central feature to Lawn (Astro turf) area

Plan of 8th floor Roof Garden Block B

Axonometric view of 6th floor roof garden Block B