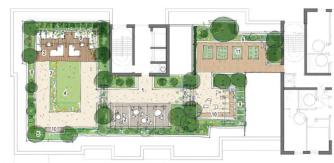

### Courtyard Garden

#### **GROUNDFLOOR COURTYARD GARDEN**

The landscape garden within the courtyard is for residents, staff and visitors to enjoy, it will provide a beautiful setting to look out on to and use as an informal recreational area allowing for the creation of a small sanctuary garden within. The theme of the real randscape is an English Countryside Garden with a contemporary twist, where formal gardens and terraces are offset by september coutes with more naturalistic planting and the contemporary twist, where formal gardens and terraces are offset by september coutes with more naturalistic planting and the contemporary twist, where formal gardens and the contemporary twist, where formal gardens and the contemporary twist of the contemporary twist of the contemporary twist. The contemporary twist of the cont

- Concrete flag paving to terraces with seating and outdoor dining

- Concrete hap paying to terraces with seat.
   Pergola structures with partial full cover
   Resin bound gravel surface
   Unbound gravel surface
   Formal lawn area
   Ornamental flowerbeds
   Town of the surface surface surface surface
   A consental flowerbeds
   A bow us for formal surface surface.

- 8. Timber and stainless steel benches
  9. Arbour to formal garden entrance
  10. Curved pergola with seating
  11. Ornamental shrub planting
  12. Specimen tree planting
  13. Proposed retaining wall with metal balustrade
  14. Zen viewing garden to be enjoyed from interior pool area

#### Plan of Courtyard Garden