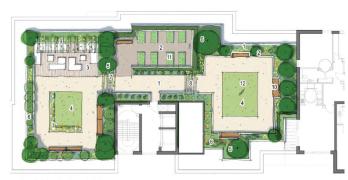

### Block B Roof Garden 2

#### **BLOCK B 8TH FLOOR ROOF GARDEN**

The roof garden on the Block B8th floor terrace continues the design choices made for the other roof terraces and therefore allows in the same manner for ample socializing and green space whilst enjoying views into the wider landscape.

- 1. Resin bound gravel surface
- Concrete flag paving to allotment area
   Composite timber decking to lounge area

- Small specimen tree planting
   Raised planters with ornamental planting
- 7. Ornamental flowerbed
- 8. Arbour
- Pergola
   Raised planter with integrated timber seating
- 11. Raised planterbeds to growing garden 12. Central feature to Lawn (Astro turf) area

Plan of 8th floor Roof Garden Block B

Axonometric view of 6th floor roof garden Block B