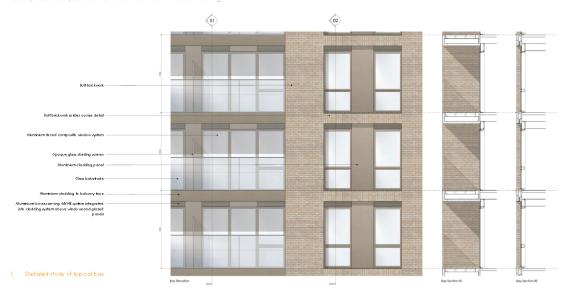

## The Proposal: Elevational Treatment - Detail Studies

#### **Elevation Treatment A**

# The Proposal: Elevational Treatment—Block A

The design of the elevations is about the rhythm of the repeated elements, the shadows created by the bold modelling and highlighting the presence of the communal spaces where they are visible from the street or garden